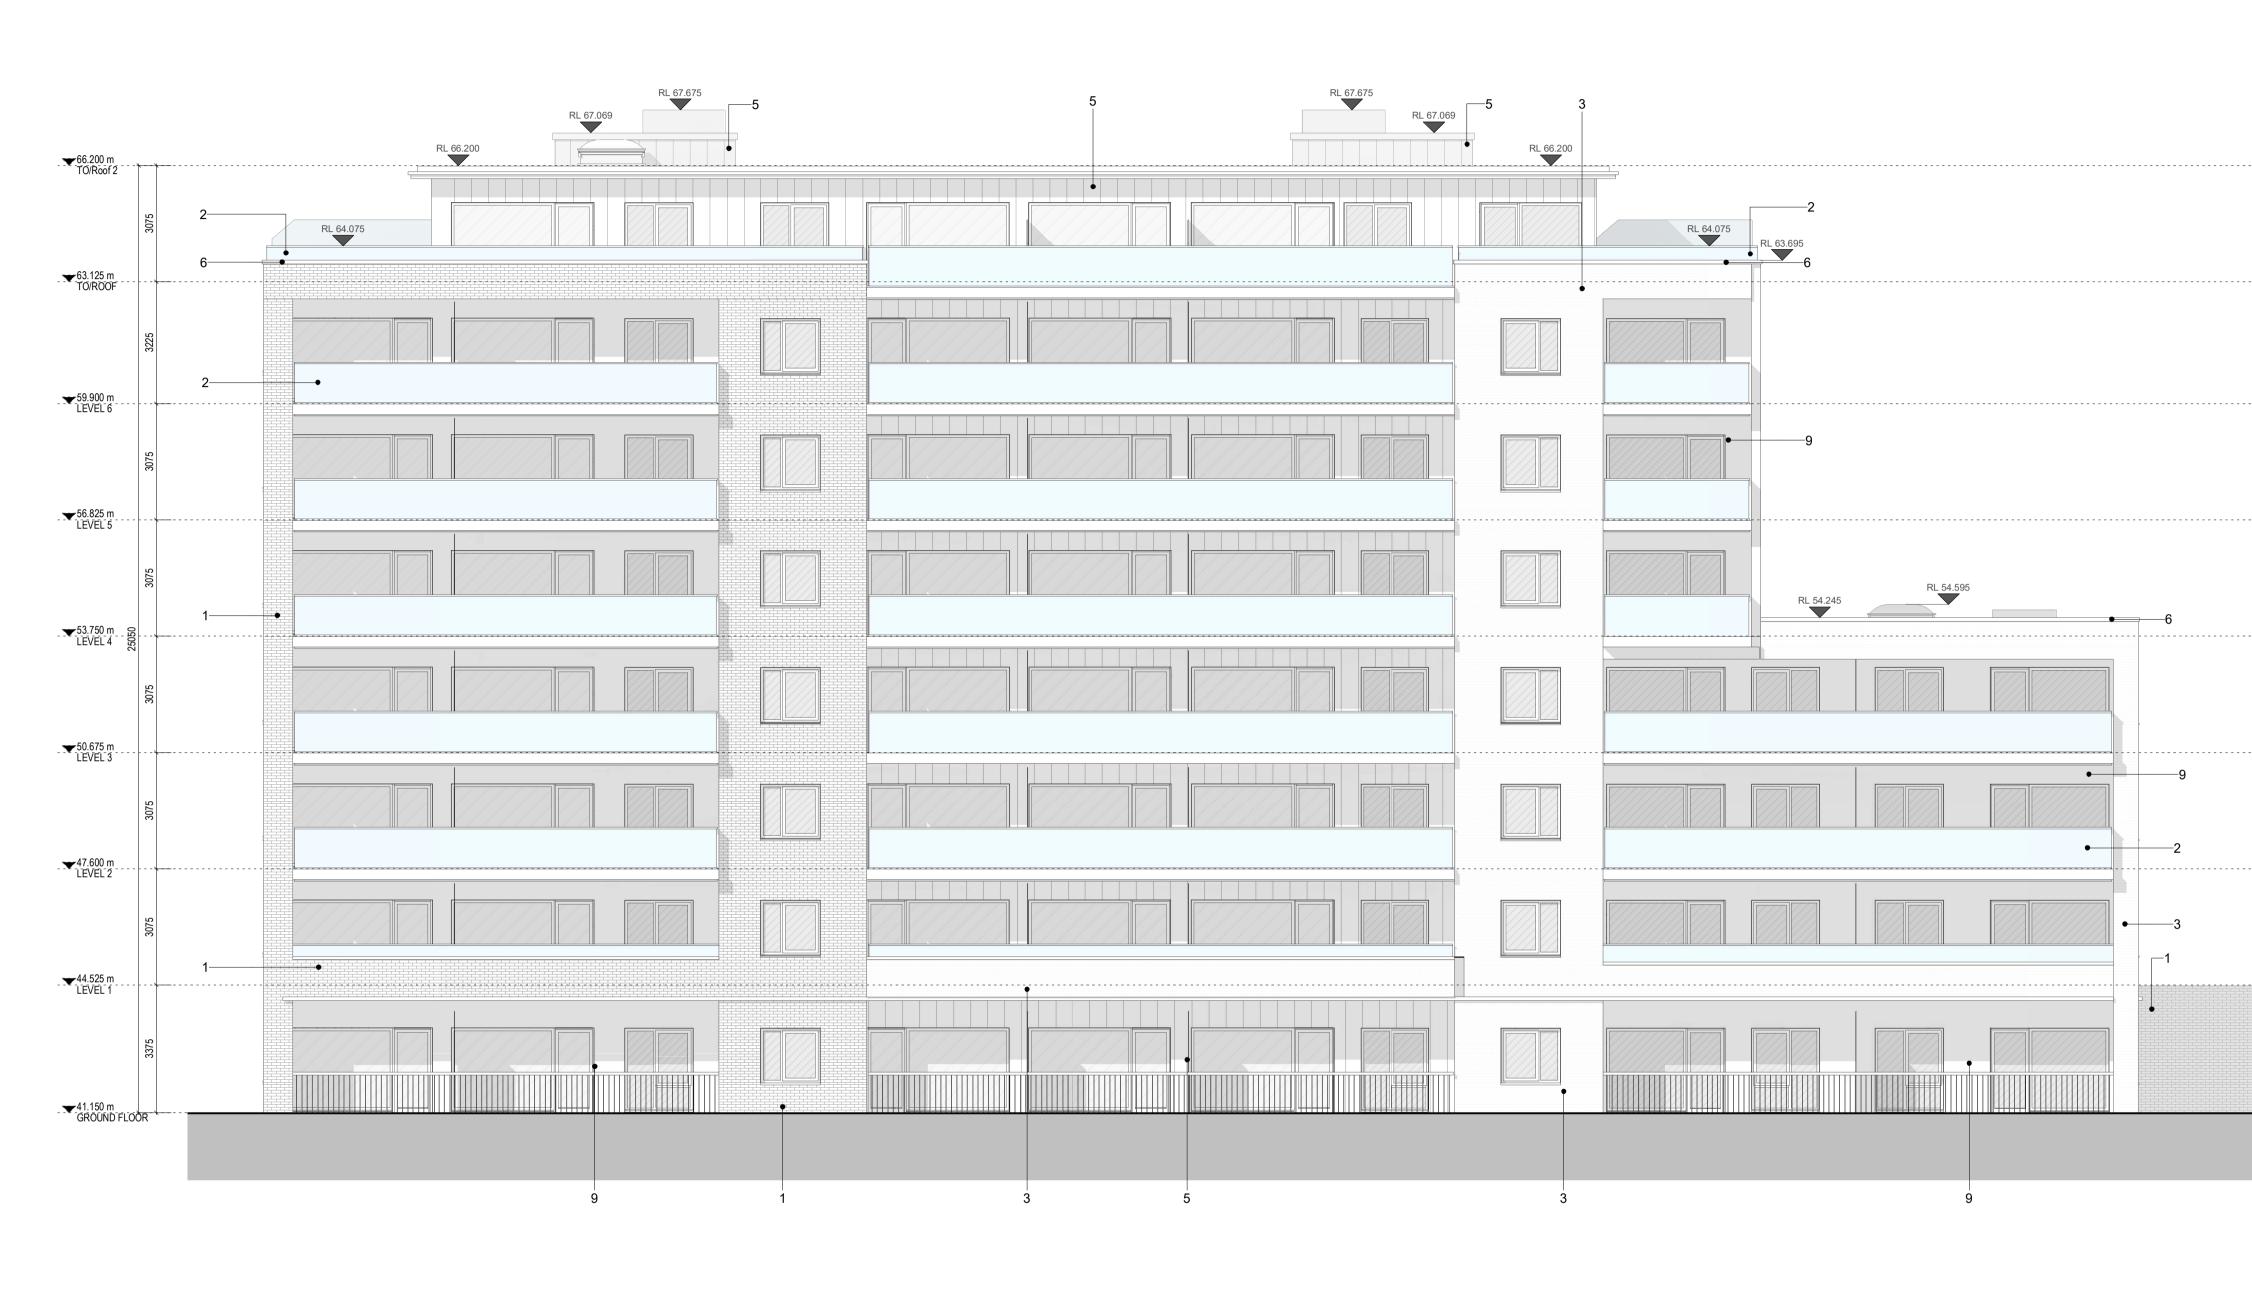

## Material Legend

- 1) Oatmeal Brickwork
- 2) Glazed balustrade with power-coated metal handrails
- Grey Brickwork
- 4) Powder Coated Aluminium Double Glazed Curtain Wall
- 5) Zinc Standing Seam Cladding
- 6) Powder Coated Pressed Metal Coping Detail
- 7) Powder Coated Pressed Metal
- 8) Powder Coated Aluminium Double Glazed Windows
- 9) Render Finishing Off White
- 10) Selected Limestone
- 11) Obscure Back-Painted Glazing
- 12) Charcoal Brickwork

## Project:

Hartfield Place Swords Road, Whitehall, Dublin 9 D09 C7F8

Drawing Title:

BLOCK E - West Elevation GA - 472 Units

Status: S2-Suitable For Information

No.1 Sarsfield Quay, Dublin 7, D07 R9FH t: 01 518 0170 e: admin@cwoarchitects.ie Dublin I Cork I Galway I London I UK & Europe + www.cwoarchitects.ie